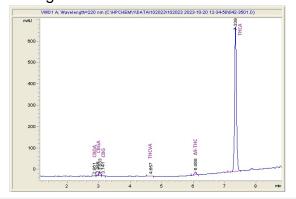

## Sample 656-102023-041

Sample Submitted: 10-20-2023; Report Date: 10-25-2023

# **LCG**

Plant Material: Hemp Flower

#### Chromatogram







## Cannabinoid Profile by HPLC

0.29%

Delta-9-THC

0.00%

**CBD** 

24.44%

**Total Cannabinoids** 

| Cannabinoid          | % wt  | mg/g   |
|----------------------|-------|--------|
| CBDA                 | 0.082 | 0.82   |
| CBGA                 | 0.384 | 3.84   |
| CBG                  | 0.053 | 0.53   |
| THCVa                | 0.083 | 0.83   |
| Delta-9-THC          | 0.29  | 2.9    |
| THCA                 | 23.55 | 235.5  |
| Total Cannabinoids   | 24.44 | 244.4  |
| Calculated Total THC | 20.94 | 209.43 |
| Calculated CBD Yield | 0.07  | 0.72   |

Calculated Total THC = Delta-9-THC + 0.877 \* THCA Calculated Maximum CBD Yield = CBD + 0.877 \* CBDA

## Marin Analytics, LLC

250 Bel Marin Keys Blvd, Suite D4 Novato, CA 94949

833-321-TEST / info@marinanalytics.com



**Mike