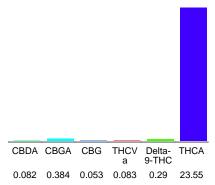

## Cannabinoid Profile by HPLC

0.29%

Delta-9-THC

0.00%

**CBD** 

24.44%

**Total Cannabinoids** 

| Cannabinoid          | % wt  | mg/g   |
|----------------------|-------|--------|
| CBDA                 | 0.082 | 0.82   |
| CBGA                 | 0.384 | 3.84   |
| CBG                  | 0.053 | 0.53   |
| THCVa                | 0.083 | 0.83   |
| Delta-9-THC          | 0.29  | 2.9    |
| THCA                 | 23.55 | 235.5  |
| Total Cannabinoids   | 24.44 | 244.4  |
| Calculated Total THC | 20.94 | 209.43 |
| Calculated CBD Yield | 0.07  | 0.72   |

Calculated Total THC = Delta-9-THC + 0.877 \* THCA Calculated Maximum CBD Yield = CBD + 0.877 \* CBDA