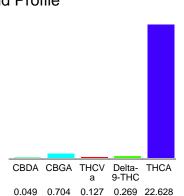

#### Cannabinoid Profile

### Cannabinoid Profile by HPLC

0.27%

Delta-9-THC

0.00%

**CBD** 

| Cannabinoid          | % wt  | mg/g   |
|----------------------|-------|--------|
| CBDA                 | 0.049 | 0.49   |
| CBGA                 | 0.704 | 7.04   |
| THCVa                | 0.127 | 1.27   |
| Delta-9-THC          | 0.269 | 2.69   |
| THCA                 | 22.63 | 226.28 |
| Total Cannabinoids   | 23.78 | 237.8  |
| Calculated Total THC | 20.11 | 201.14 |
| Calculated CBD Yield | 0.04  | 0.43   |