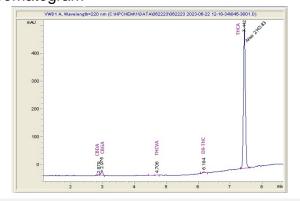

## Sample 614-062223-052

Indoor Apple Fritter THCA Hemp Flower

Sample Submitted: 5-13-24 ; Report Date: 5-16-24

# Indoor Apple Fritter THCA Hemp Flower

#### Chromatogram



#### Cannabinoid Profile



### Cannabinoid Profile by HPLC

0.27%

Delta-9-THC

0.00%

**CBD** 

| Cannabinoid          | % wt  | mg/g   |
|----------------------|-------|--------|
| CBDA                 | 0.049 | 0.49   |
| CBGA                 | 0.704 | 7.04   |
| THCVa                | 0.127 | 1.27   |
| Delta-9-THC          | 0.269 | 2.69   |
| THCA                 | 22.63 | 226.28 |
| Total Cannabinoids   | 23.78 | 237.8  |
| Calculated Total THC | 20.11 | 201.14 |
| Calculated CBD Yield | 0.04  | 0.43   |

Calculated Total THC = Delta-9-THC + 0.877 \* THCA Calculated Maximum CBD Yield = CBD + 0.877 \* CBDA

23.78%

**Total Cannabinoids** 

Marin Analytics, LLC

250 Bel Marin Keys Blvd, Suite D4 Novato, CA 94949

833-321-TEST / info@marinanalytics.com

This sample has been tested b